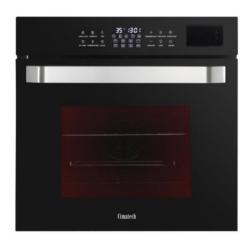

# Design:

- Black glass panel and enamel cavity
- Soft touch control
- 4 layered glass door

# Features:

- Combined cooking and disinfection functions
- Traditional cooking: convection, grill, baking
- Steam cooking: steam 100°C / steam 120°C
- 360° smart temp.
- Preset cooking function
- 4 layer cooking at one time
- Defrosting
- External water tank
- Water receiving trough
- 4 layered CoolTouch door
- Easily disassembled door
- Child lock