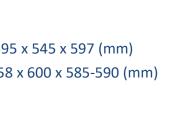

#### **Product dimensions:**

- Product dimensions (WxDxH): 595 x 545 x 597 (mm)
- Built-in dimensions (WxDxH): 558 x 600 x 585-590 (mm)