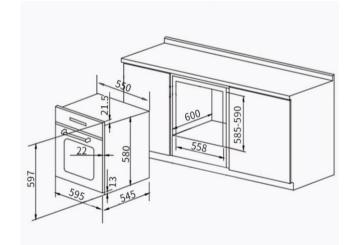

#### **Product dimensions:**

- Product dimensions (WxDxH): 595 x 545 x 597 (mm)
- Built-in dimensions (WxDxH): 558 x 600 x 585-590 (mm)